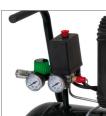

## **Features**

- · Transport handle
- Pressure switch
- · Safety valve
- Intake filter
- · Oil level control by dipstick
- · Drainage screw
- · Big wheels for easy transport
- · Manometer with quick coupling for regulated work pressure
- Manometer with qucik coupling for unregulated tank pressure
- Pressure reducer
- · Non-return valve
- Pump lubricated with oil
- 10 years warranty against rusting through of the tank