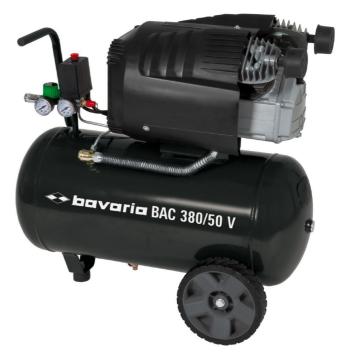

## **BAC 380/50 V**

Air Compressor Art.-No.: 4007355

Ident-No.: 11014

## **Features**

- · Transport handle
- Pressure switch
- · Safety valve
- Intake filter
- · Oil level control by dipstick
- · Drainage screw
- · Big wheels for easy transport
- · Manometer with quick coupling for regulated work pressure
- Manometer with qucik coupling for unregulated tank pressure
- Pressure reducer
- · Non-return valve
- Pump lubricated with oil
- 10 years warranty against rusting through of the tank

## **Technical Data**

 Mains supply 230 V | 50 Hz • Max. engine power (S2 | S2time) 2350 W | 15 min 2850 min^-1 · Engine speed · Suction capacity 380 L/min 241 L/min · Output power at 0 bar 208 L/min · Output power at 4 bar 175 L/min Output power at 7 bar · Max. operating pressure 8 bar · Number of cylinders 2 Pieces • Tank volume 50 L