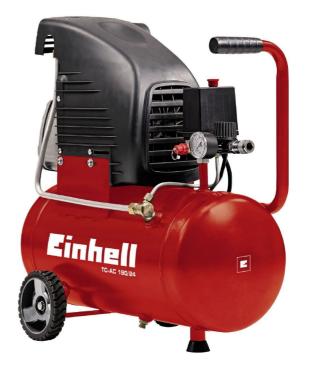

## TC-AC 190/24

Air Compressor Art.-No.: 4007335 Ident-No.: 11014

The TC-AC 190/24 is a versatile compressor which is doing a good job at a lot of works with compressed air due to its compact measures and 8 bar working pressure. The regulated working pressure can be set precisely with the pressure reducer, and is displayed on the pressure gauge. Via quick connect, various compressed-air tools can be operated quickly and without tools. The oil lubrication pump saves the durability of the compressor. The operator's safety is optimally provided due to the automatic pressure switch, check- and safety valve. There is a 10- years warranty against rusting through of the solid construction vessel.

## **Features**

- · Oil lubrication ensures a long service life
- · Rubber wheels and carrying handle for easy transport
- · Pressure gauge and quick-lock couplings for controlled pressure
- · Pressure reducer for operating pressure adjustment
- · Automatic pressure switch, suction filter
- · Non-return valve, safety valve
- · Foot with rubber buffer for noise reduction
- · 10-year warranty against rusting through of the tank