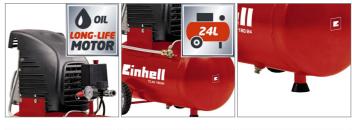

## **Features**

- · Oil lubrication ensures a long service life
- · Rubber wheels and carrying handle for easy transport
- · Pressure gauge and quick-lock couplings for controlled pressure
- · Pressure reducer for operating pressure adjustment
- · Automatic pressure switch, suction filter
- · Non-return valve, safety valve
- · Foot with rubber buffer for noise reduction
- · 10-year warranty against rusting through of the tank

230 V | 50 Hz 1500 W | 15 min 2850 min^-1 160 L/min 98 L/min 76 L/min 60 L/min 8 bar 1 Pieces 24 L