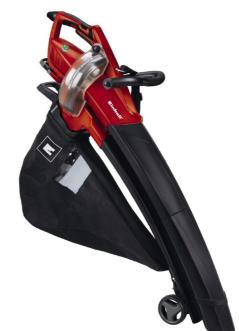

## **GE-EL 1800/1 E**

Electric Leaf Vacuum Art.-Nr.: 3433226

Ident-Nr.: 11023

The GE-EL 1800 E electric blower vac is a high-quality, powerful and reliable tool from the ECO Power series, which provides high suction while consuming less energy. Voluminous soft material such as foliage and grass is reduced to around 1/12th of its original size by this blower vac with its optimized and highly durable impeller and shredder made of aluminium. With the easy-to-reach selector switch you can choose between blowing and vacuuming without having to make any conversions. Thanks to the electronic speed control, the suction and blowing power can be precisely dosed according to requirements.

## **Features**

- · On/Off switch
- · Selector switch for vacuum/blower
- Large 2-piece suction tube
- · Height-adjustable guide rollers
- · Electronic speed control
- · Adjustable additional handle
- · Cleaning flap with safety switch
- · Aluminum blower impeller
- · Debris bag with window for level inspection
- · Adjustable carrying strap