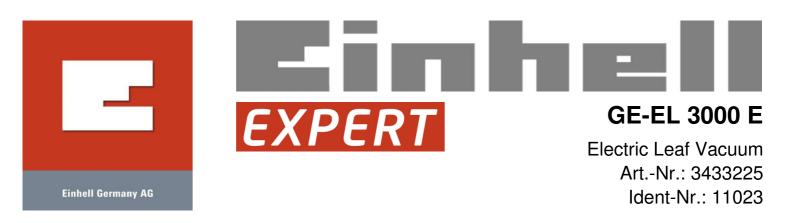

The GE-EL 3000 E electric blower vac is a high-quality, extremely powerful and reliable tool for hobby gardeners who have the highest requirements when cleaning their grounds and gardens. Voluminous soft material such as foliage and grass is reduced to around 1/12th of its original size by this blower vac with its robust and highly durable impeller and shredder made of aluminium. With the easy-to-reach selector switch you can choose between blowing and vacuuming without having to make any conversions. Thanks to the electronic speed control, the suction and blowing power can be precisely dosed according to requirements.

## Features

- On/Off switch
- · Selector switch for vacuum/blower
- Large 2-piece suction tube
- Height-adjustable guide rollers
- Electronic speed control
- Adjustable additional handle
- Cleaning flap with safety switch
- Aluminum blower impeller
- Debris bag with window for level inspection
- Adjustable carrying strap