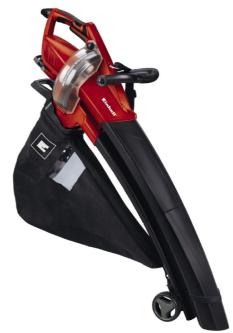

## Features

- On/Off switch
- · Selector switch for vacuum/blower
- Large 2-piece suction tube
- Height-adjustable guide rollers
- Electronic speed control
- Adjustable additional handle
- Cleaning flap with safety switch
- Aluminum blower impeller
- Debris bag with window for level inspection
- Adjustable carrying strap

## **Technical Data**

- Mains supply
- Power
- Idle speed
- Blow velocity
- Max. suction power
- Shredding function
- Capacity of catch bag

230 V | 50 Hz 3000 W 7000 - 13000 min^-1 300 km/h 1080 m<sup>3</sup>/h 12:1 50 L