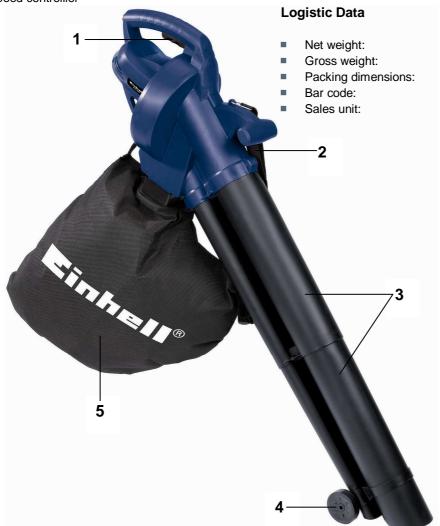

## **Features**

- ON/OFF switch (1)
- Adjustable carrying belt (2)
- Large suction hose in two parts (3)
- 2 guide rolls (4)
- Collection bin approx. 45 I (5)
- Selector switch suction/blow
- Speed controlller