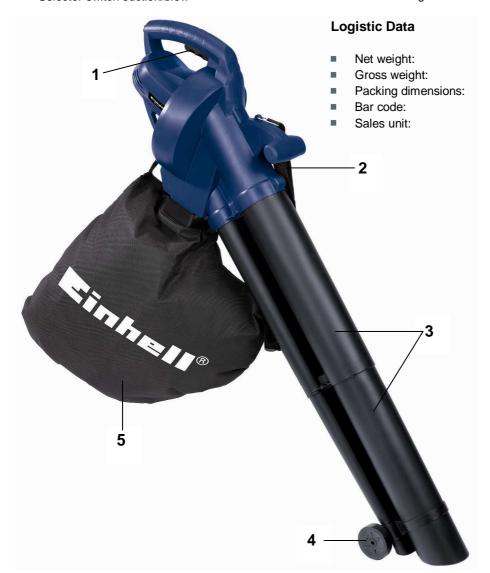

## **Features**

- ON / OFF-switch (1)
- Adjustable carrying belt (2)
- Large suction tube in two parts (3)
- 2 guide rolls (4)
- Collection bag approx. 45 I (5)
- Selector switch suction/blow