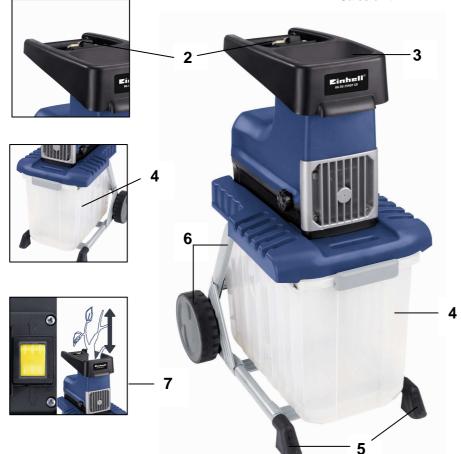

## **Features**

- Practical transport handle (2)
- Large funnel opening (3)
- Transparent box for easy collecting and carriage from the shredder material (4)
- Stable legs (5)
- Robust undercarriage with wheels (6)
- Integral safety switch on the shredder material debris box
- ON / OFF-switch protected against automatic restart by undervoltage releaseundervoltage release
- motor overload switch
- Reverse running switch (7)
- Integral plug for connection cable

## **Technical Data**

Mains: 230 V ~ 50 Hz
Power: 2,500 W (S6 40%)
Cutting unit idling speed: 40 min<sup>-1</sup>
Sound level L<sub>WA</sub>: 94 dB (A)
Branch diameter max.: Ø 40 mm
Box capacity: approx. 60 l
Product weight: 29.2 kg