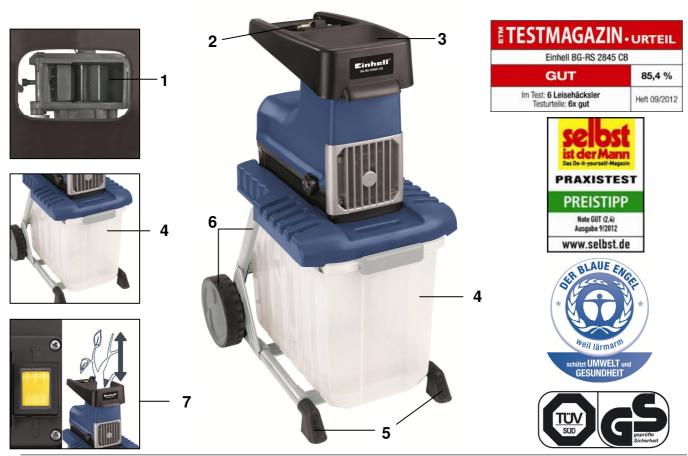

## BG-RS 2845/1 CB Electric Silent Shredder

Art.-No. 34.305.61

34.0 kg

High performance and noiseless electrical shredder with roller cutting unit (1), which works without the noise of a conventional impact cutter shredder. The shredder has a comfortable self feeder without recoil and cuts up probably also larger and harder trees and hedges and bushes to optimally compostable parts. The large dimensioned funnel opening makes a simply and comfortable filling possible. Because of the transparent box easy reading of filling stand is possible, the integrated safety switch offers a maximum of security.

## **Features**

- Practical transport handle (2)
- Large funnel opening (3)
- Transparent box for easy collecting and carriage from the shredder material (4)
- Stable legs (5)
- Robust undercarriage with wheels (6)
- Integral safety switch on the shredder material debris box
- ON / OFF-switch protected against automatic restart by undervoltage release
- Motor overload switch
- Reverse running switch (7)
- Integral plug for connection cable