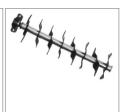

Electric Scarifier Art.-No.: 3420610 Ident-No.: 11014

The electric scarifier GC-ES 1231 is a powerful and reliable garden device which proves to be an indispensible aide for professional scarifying of small to middle size plots for a healthy lawn. With 8 high-quality double blades, the ball bearing mounted cutting roller fights weeds and moss with their roots effectively. For that purpose, the powerful inverse-speed motor with 1,200 Watt delivers a strong torque for continuous working progress and consistently good results. The robust plastics housing is a guarantor for durability. The scarifier is recommended for lawns up to ca. 300 m².

## **Features**

- · Powerful series-wound motor
- Ball-bearing spike drum with 8 double blades
- · Adjustable scarifying depth, 3 levels, with parking position
- · Folding long handle
- · Wide wheels exert less stress on the lawn
- · Impact-resistant plastic housing
- Recommended for lawn areas up to 300 m²

## **Technical Data**

Mains supply
 Power
 Working width
 230 V | 50 Hz
 1200 W
 310 mm

• Working depth 3 settings | 9 mm

Number of knives
Wheel diameter front
Wheel diameter rear
60 mm