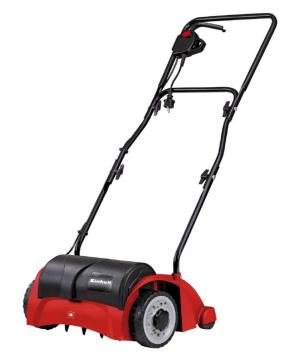

Electric Scarifier Art.-No.: 3420610 Ident-No.: 11014

The electric scarifier GC-ES 1231 is a powerful and reliable garden device which proves to be an indispensible aide for professional scarifying of small to middle size plots for a healthy lawn. With 8 high-quality double blades, the ball bearing mounted cutting roller fights weeds and moss with their roots effectively. For that purpose, the powerful inverse-speed motor with 1,200 Watt delivers a strong torque for continuous working progress and consistently good results. The robust plastics housing is a guarantor for durability. The scarifier is recommended for lawns up to ca. 300 m².

## **Features**

- · Powerful series-wound motor
- Ball-bearing spike drum with 8 double blades
- · Adjustable scarifying depth, 3 levels, with parking position
- · Folding long handle
- · Wide wheels exert less stress on the lawn
- · Impact-resistant plastic housing
- Recommended for lawn areas up to 300 m²

## **Technical Data**

Mains supply
 Power
 Working width
 230 V | 50 Hz
 1200 W
 310 mm

• Working depth 3 settings | 9 mm

Number of knives
Wheel diameter front
Wheel diameter rear
60 mm