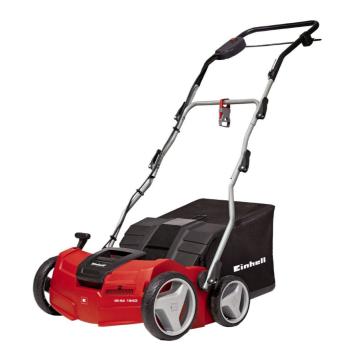

## **Features**

- · Powerful series-wound motor
- · Combination tool: scarifier and aerator
- Ball-bearing spike drum with 20 stainless steel blades
- Ball-bearing aerator roller with 30 claws
- · Height-adjustable and folding long handle
- · Central depth adjustment, 4 levels, with parking position
- · Wide wheels exert less stress on the lawn
- · Large catch bag 48 I
- Impact-resistant plastic housing
- · Quick fasteners
- · Carry handle
- Recommended for lawn areas up to 800 m²

## **Technical Data**

Mains supply
Power
Working width
Number of knives
Number of claws
Wheel diameter front
Wheel diameter rear
Capacity of catch bag

• Working depth 4 settings | 12 mm