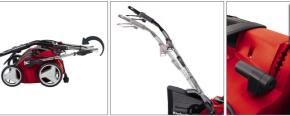

## **Features**

- · Powerful series-wound motor
- · Combination tool: scarifier and aerator
- Ball-bearing spike drum with 20 stainless steel blades
- Ball-bearing aerator roller with 30 claws
- · Height-adjustable and folding long handle
- · Central depth adjustment, 4 levels, with parking position
- · Wide wheels exert less stress on the lawn
- · Large catch bag 48 I
- Impact-resistant plastic housing
- · Quick fasteners
- · Carry handle
- Recommended for lawn areas up to 800 m²