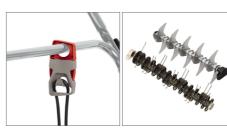

## **Features**

- · Powerful series-wound motor
- · Combination tool: scarifier and aerator
- Ball-bearing spike drum with 20 stainless steel blades
- Ball-bearing aerator roller with 30 claws
- · Height-adjustable and folding long handle
- · Central depth adjustment, 4 levels, with parking position
- · Wide wheels exert less stress on the lawn
- · Large catch bag 48 I
- Impact-resistant plastic housing
- · Quick fasteners
- · Carry handle
- Recommended for lawn areas up to 800 m²

## **Technical Data**

Mains supply
Power
Working width
Number of knives
Number of claws
Wheel diameter front
Wheel diameter rear
Capacity of catch bag

• Working depth 4 settings | 12 mm