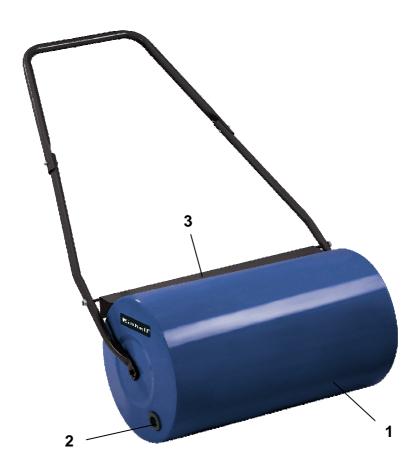

## Features

- Coated roller (1)
- Lateral fill opportunity (water and sand) with fastener (2)
- Dirt wiper (3)