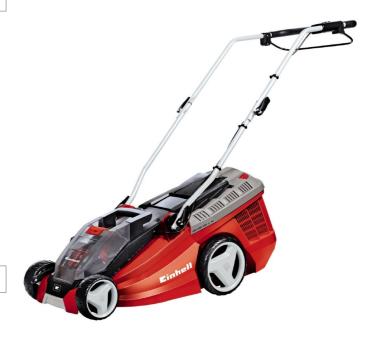

Cordless Lawn Mower Art.-No.: 3413063

Ident-No.: 11034

The GE-CM 36 Li M cordless lawn mower is a high-quality, reliable and extremely powerful tool which cares for medium-size lawns without being connected to a socket. With the new Power X-Change battery system from Einhell the lawn mower has two powerful 18 V battery packs with 3.0 Ah for long work sessions without any bothersome power cables. For simple, individual adjustment of the cutting height there is a central 6-level cutting height adjustment facility.

## **Features**

- System accu Power X-Change Battery
- · Battery capacity indicator with 3 LEDs
- Accu can be used for all the tools in the Power X-Change family
- Two system high-speed chargers included
- · Central cutting height adjustment, 6 levels
- · Height-adjustable long handle with 3 settings
- · Long handle folding
- · Integrated carry-handle for easy transport
- Highwheeler
- Filling level indication from the grass collection box
- · High quality, blow tough plastic housing
- Mulching Kit
- Recommended for lawn areas up to 300 m<sup>2</sup>

## **Technical Data**

• Accumulator 18 V (2x) | 3000 mAh | Lilo

Max. running timeCharging time30 min1h

Idle speed 3000 min^-1Cutting width 36 cm

• Cutting height adjustment 6 settings | 25-75 mm |

Capacity of catch bag
Wheel diameter front
Wheel diameter rear
220 mm