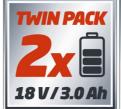

Cordless Lawn Mower Art.-No.: 3413063

Ident-No.: 11034

The GE-CM 36 Li M cordless lawn mower is a high-quality, reliable and extremely powerful tool which cares for medium-size lawns without being connected to a socket. With the new Power X-Change battery system from Einhell the lawn mower has two powerful 18 V battery packs with 3.0 Ah for long work sessions without any bothersome power cables. For simple, individual adjustment of the cutting height there is a central 6-level cutting height adjustment facility.

## **Features**

- System accu Power X-Change Battery
- · Battery capacity indicator with 3 LEDs
- Accu can be used for all the tools in the Power X-Change family
- Two system high-speed chargers included
- · Central cutting height adjustment, 6 levels
- · Height-adjustable long handle with 3 settings
- · Long handle folding
- · Integrated carry-handle for easy transport
- Highwheeler
- Filling level indication from the grass collection box
- · High quality, blow tough plastic housing
- Mulching Kit
- Recommended for lawn areas up to 300 m<sup>2</sup>

## **Technical Data**

• Accumulator 18 V (2x) | 3000 mAh | Lilo

Max. running timeCharging time30 min1h

Idle speed 3000 min^-1Cutting width 36 cm

• Cutting height adjustment 6 settings | 25-75 mm |

Capacity of catch bag
Wheel diameter front
Wheel diameter rear
220 mm