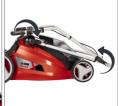

Cordless Lawn Mower Art.-No.: 3413063

Ident-No.: 11034

The GE-CM 36 Li M cordless lawn mower is a high-quality, reliable and extremely powerful tool which cares for medium-size lawns without being connected to a socket. With the new Power X-Change battery system from Einhell the lawn mower has two powerful 18 V battery packs with 3.0 Ah for long work sessions without any bothersome power cables. For simple, individual adjustment of the cutting height there is a central 6-level cutting height adjustment facility.