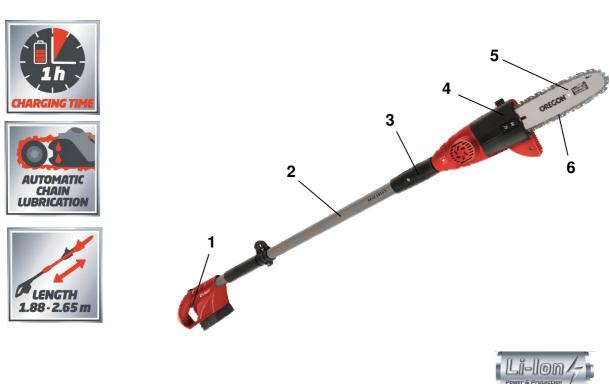

### Features

- ON -/ OFF switch (1)
- Additional retaining area (2)
- Adjustable carrying strap
- Extendable telescopic handle (3)
- Oil tank (4)
- OREGON chain bar (5)
- OREGON Chromium chain with safety chipping teeth (low kick back) (6)
- Automatic chain lubrication
- Lithium-Ionen changing accu 18 V / 1,500 mAh
- 1 h Battery charger
- Chain bar cover
- Tools for tensioning from the chain saw