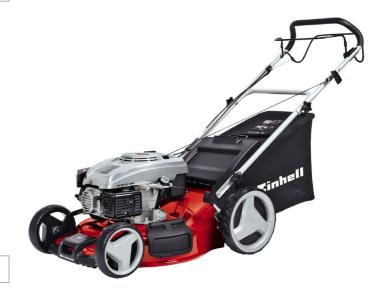

## GH-PM 51 S HW

Petrol Lawn Mower Art.-No.: 3404510 Ident-No.: 11024

The GH-PM 51 S HW petrol lawn mower is a robust, very efficient and indispensable helper for mowing and caring for extensive lawns. Its powerful one-cylinder four-stroke engine generates a high torque for quickly coping with even dense, high growth. A disengageable rear-wheel drive ensures continuous progress and makes it easier to mow large areas. For particularly easy and individual selection of the cutting height there is a central, 6-level cutting height adjustment facility.

## **Features**

- 4-stroke engine with 1 cylinder
- · Disengageable rear-wheel drive
- · Central cutting height adjustment, 6 levels
- · Ergonomic, folding long handle with soft grip
- · Height-adjustable long handle with 2 settings
- · Attractive, powder-coated sheet steel housing
- Grass bag with level indicator
- · Handle with starter cable
- · Mulch adapter with mulching function
- · Side ejector
- · Highwheeler
- · Ball bearing Highwheels
- · Lawn comb
- Recommended for lawn areas up to 1.800 m²

## **Technical Data**

Engine four-stroke, air cooled

Engine displacement 163 cm³
Power 2.5 kW
Working speed 2800 min^-1
Capacity of fuel tank 1.5 l

Capacity of fuel tankCutting width1.5 L51 cm

• Cutting height adjustment 6 settings | 25 - 85 mm |