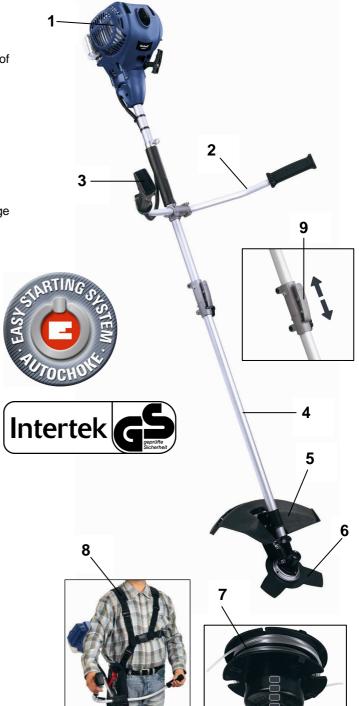

#### **Features**

- High quality and low vibrating 2-stroke engine (1)
- Universal adjustable twin handle (2) (Bikehandle) made of aluminium for easy and accurate guidance
- Twin handle including all operational functions (3)
- Alu shaft for fatigue-free working (4)
- Knife protection cover (5)
- 3-teeth blade (6)
- Twin line spool with automatic jog system (7)
- Comfort carrying belt (8)
- Centrifugal clutch for cutting attachment
- Quick Start System: well reachable primer (manual fuel pump) and auto choke for quick and easy starting
- Split shaft (9) for easy transport and space saving storage

### **Technical Data**

| Power:                     | <b>0.75 kW</b> (1 HP) |
|----------------------------|-----------------------|
| Engine:                    | 2-stroke              |
| Capacity:                  | 25.4 ccm              |
| Cutting width double line: | 42 cm                 |
| Thread length:             | 4 m                   |
| Thread-Ø:                  | 2 mm                  |
| Cutting width knife:       | 23 cm                 |
| Petrol tank volume:        | 0.45 l                |
| Product weight:            | 6.3 kg                |