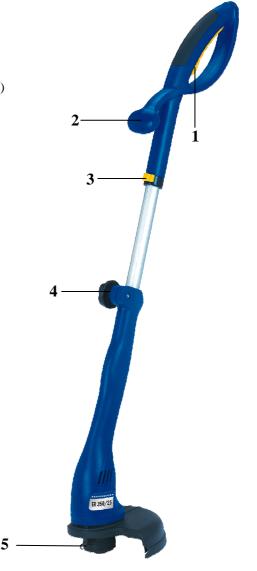

## **Features:**

- Dismountable into two parts
- Sturdy universal motor
- Housing and additional handle made of impact resisting high quality plastics
- ON/ OFF switch (1)
- Comfortable twin-hand operation due to the additional handle (2)
- Engine head turnable  $180^{\circ}$  for easy cuts on vertical areas (3)
- Guidance handle continuously telescopically (4)
- Double line cutting (5)
- Thread feed just by pressing against ground (tip-automatic) (5)