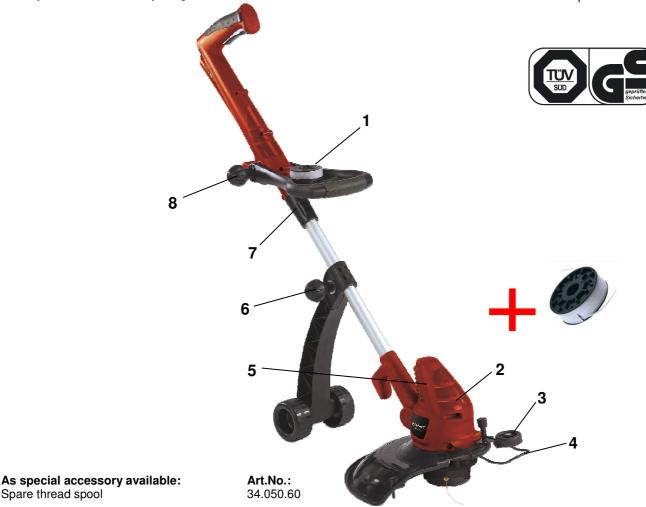

## **Features**

- Practically holder for spare thread spool (1)
- Engine head 3-tiltable (2)
- Adjustable edges roller (3)
- Flowerquard (4)
- Engine head turnable 90° and 180° for easy cuts on vertical areas (5)
- Replaceable guide wheel (6)
- Guidance handle continuously telescopically (7)
- Comfortable twin-hand operation due to the additional handle (8)
- Robust universal motor
- Housing and additional handle made of impact resisting high quality plastics
- Cable strain relief

Spare thread spool

- Double line cutting feature
- Fully automatic thread adjusting