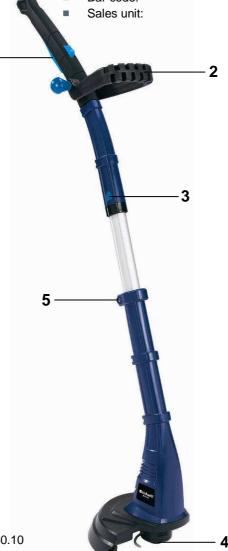

## **Features**

- ON/Off switch (1)
- Comfortable twin-hand operation due to the additional
- Engine head turnable 180° for easy cuts on vertica I areas (3)
- Double line cutting feature (4)
- Guidance handle continuously telescopically (5)
- Sturdy universal motor
- Housing and additional handle made of impact resistant high quality plastics
- Cable strain relief
- Tipp-automatic

## **Technical Data**

- Mains:
- Power:
- Cutting circle:
- Rotations:
- Nylon thread:
- Thread length:
- Net weight:
- Gross weight:
- Packing dimensions:
  - Bar code:

- 230 V ~ 50 Hz
- 370 W
- 250 mm
- 12,000 rpm Ø 1.2 mm
- 9 m
- 2.8 kg
- 3.3 kg
- 630 x 200 x 115 mm
- 4006825 556070
- 4 pcs