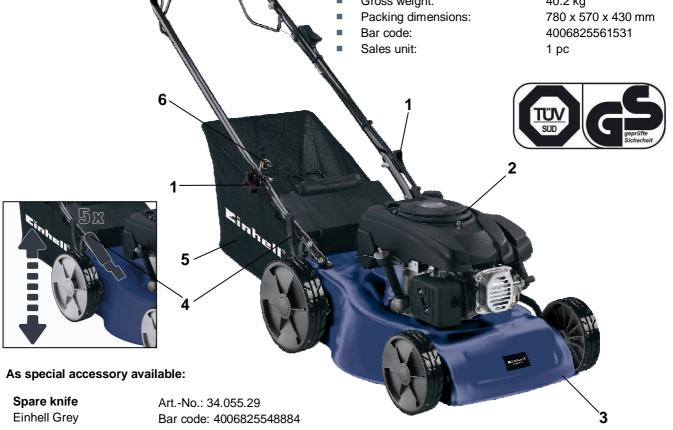

#### **Features**

- Ergonomically, fold-away guidance bar (1)
- 1 cylinder, 4-stroke motor (2)
- Shapely, backed-enable sheet steel housing (3)
- Central cutting height settings (4)
- Driven rear wheel drive
- Hard-wearing textile grass collection bin with large volume (5)
- Starting linkage on the guidance bar (6)
- Full-crankshaft
- Recommended for surfaces up to 1,400 m<sup>2</sup>