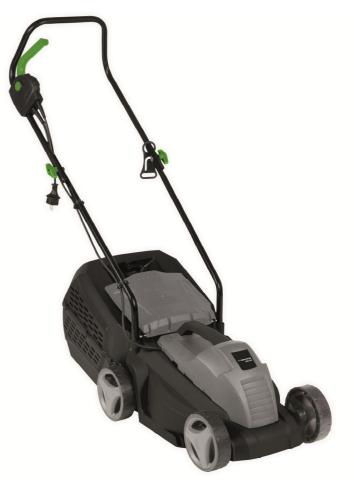

## **BEM 1032**

Electric Lawn Mower Art.-No.: 3400125 Ident-No.: 11014

## Features

- Powerful series motor
- · 3-level axial height adjustment
- Folding handle
- · Cable strain relief
- Folding handle
- Grass collection box
- · Housing made of impact resistant, high quality plastics
- Carrying handle
- Recommended for lawn areas up to 250 m<sup>2</sup>

## **Technical Data**

- Mains supply
- Power
- Idle speed
- Cutting width
- Cutting height adjustment
- Capacity of catch box
- Wheel diameter front
- Wheel diameter rear

230-240 V | 50 Hz 1000 W 3450 min^-1 32 cm 3 settings | 30-55 mm | 25 L 125 mm 125 mm