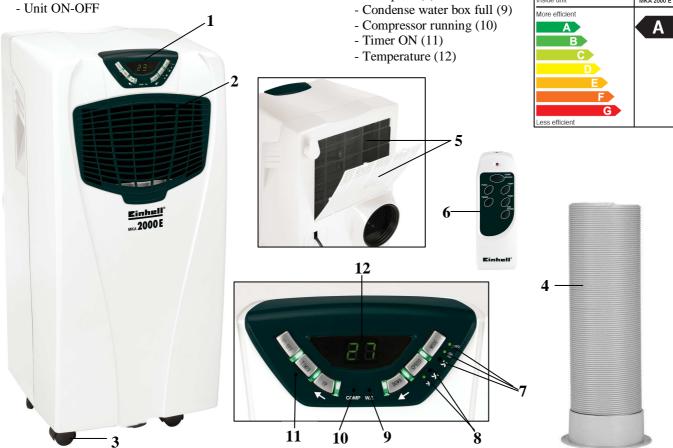

#### **Features:**

- Large control panel (1)
- Air discharge opening lamellas are adjustable mechanically in vertical position (2)
- 4 pcs castors (3)
- Exhaust air hose with adaptor (L max. 150 cm) (4)
- Window gap covering made of foam (2 pcs)
- Air suction filter with activated carbon filter (5)
- Remote control (6)
- Condensate return in the cooling operation no condensate box emptying necessary
- Integrated condense water box (approx. 1.21 capacity)
- By very high humidity (> 80 %) is a constant drainage via a condense water hose possible

### **Functions:**

- LED-Display
- Temperature level: +18° C up to +32° C
- Fan speed: 2-settings
- Operating level section (Mode): Autom., cooling, fan
- Power on-time: 1 to 12 h, Continuous operation

## **LED-Display for:**

- Automatic, cooling, fan (7)
- Fan speed (8)