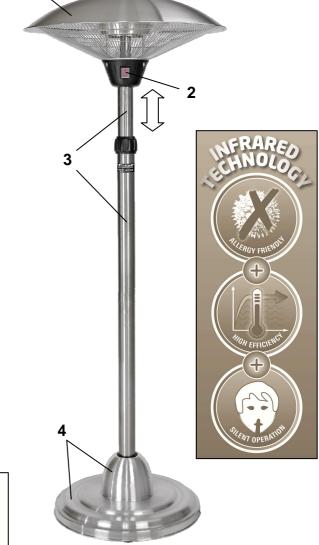

### Features

- Reflector (1) and base cover (4) made of aluminium
- 2 On- / Off-switches (2)
- 2-pieces telescopic tube (3) made of stainless steel
- 2 halogen heating rods
- 3 heating steps (900 / 1,200 / 2,100 W)
- Cover fence
- Safety disconnection when tilting
- Rubber power line