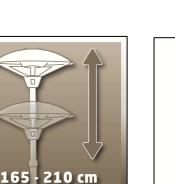

#### Heating power:

- Power line length approx.:
- Protection class:
- Height approx.:
- Diameter of reflector approx.:
- Diameter of base approx.:
- Product weight:

## Logistic Data

- Net weight:
- Gross weight:
- Packing dimensions:
- Bar code:
- Sales Unit:

220 - 240 V ~ 50 Hz 2,100 Watt 300 cm IP 44 165-210 cm (continuously adjustable) 56 cm 45 cm 11.2 kg

12.8 kg 16.2 kg 600 x 600 x 410 mm 4006825 578584 1 pc