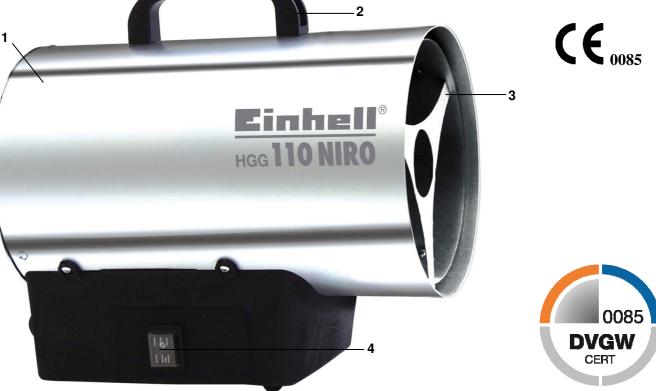

#### Features

- Housing made of stainless steel (1)
- Carrying handle (2)
- Heating reflector made of galvanized sheet steel (3)
- ON / OFF switch for fan (4)
- Gas valve button
- Piezo ignition
- Back-fire safety device
- Piezo electrical flame safety
- Solenoid valve
- Mains cable
- Gas hose
- Pressure reducer 300 mbar