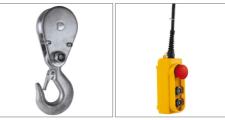

## **Features**

- 12 m wire cable (twist-free, Ø 6 mm)
- · Guide roller with load hook
- Operator switch with emergency stop function
- · Motor with thermal switch
- · Load hook with safety catch

**Technical Data** 