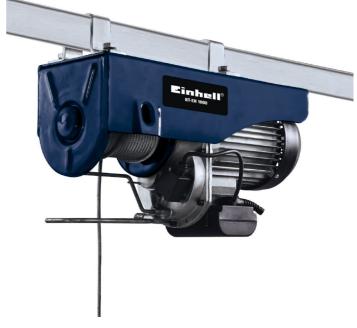

## **BT-EH 1000**

**Electric Hoist** Art.-No.: 2255715 Ident-No.: 11023

The BT-EH 1000 electric hoist enables the safe lifting of very heavy loads everywhere in the home, garden and workshop, simply by pressing a switch. With its numerous features it reflects the state of the art. The 12 meter wire cable with a cross-section of 6 mm can be used with a guide roller and load hook to lift a maximum load of 999 kg to a height of 6 m. Without the guide roller the maximum load is halved but the lifting height is increased to 11,5 m.