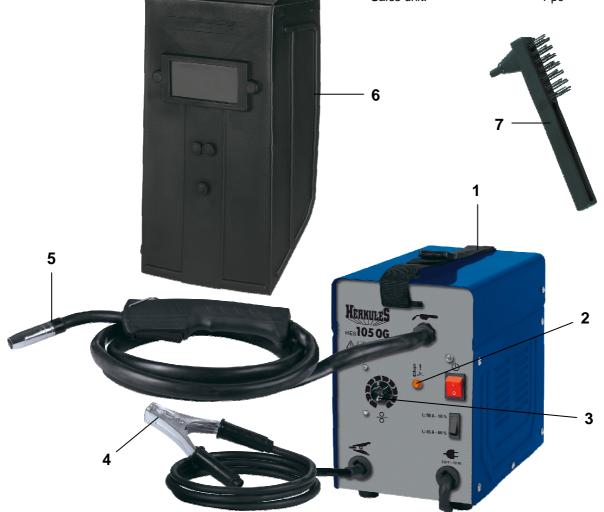

## Features

- Carrying belt (1)
- Overheating display (2)
- Continous wire feed (3)
- Earth terminal (4)
- Burner (5)
- Welding shield (6)
- Chipping hammer (7)