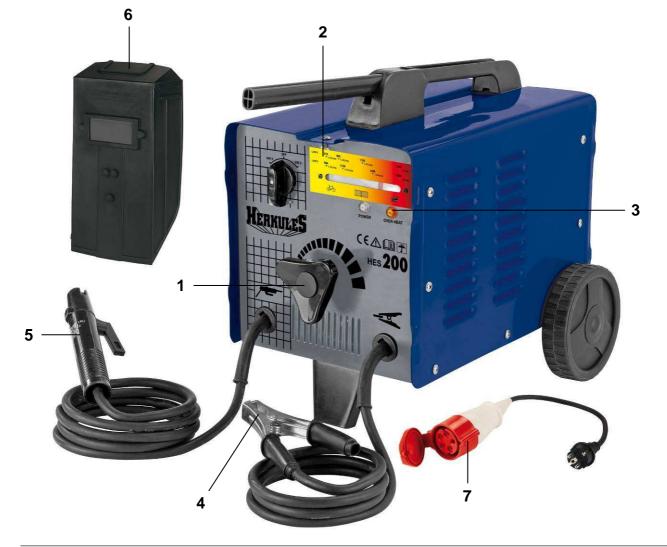

## **Features**

- Continuously adjustable welding current (1)
- Colour coding for welding current regulation (2)
- Thermal cut-out with control light (3)
- Earth terminal (4)
- Electrode holder (5)
- Welding shield (6)
- Produced to Europe standard EN 60974-1
- Adaptor cable (7)
- Mobile