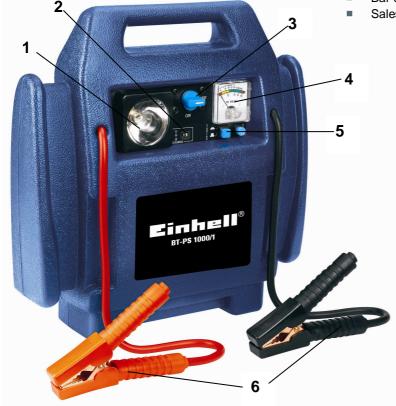

## **Features**

- Non spilling and leak-proof, maintenance-free lead power pack 12 V / 10 Ah
- 12 V terminal by one cigarette lighter socket for max. 10 A charging rate
- Starting aid function 12 V
- Lightning 12 V / 3 W (1)
- Charging terminal for charger connection (2)
- ON/OFF charger clamps (3)
- Battery charging control with indicator (4)
- ON/OFF lighting (5)
- Charging cables with fully insulated pole clips (6)
- 3 pcs valve adapter kit (7)
- 18 bar compressor (integrated) with ON/OFF-switch and pressure gauge (8)
- Charger
- Connection cable with cigarette lighter adapter