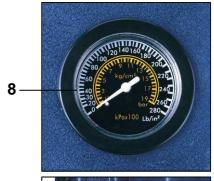

## **Features**

- Non spilling and leak-proof, maintenance-free lead power pack 12 V / 10 Ah
- 12 V terminal by one cigarette lighter socket for max. 10 A charging rate
- Starting aid function 12 V
- Lightning 12 V / 3 W (1)
- Charging terminal for charger connection (2)
- ON/OFF charger clamps (3)
- Battery charging control with indicator (4)
- ON/OFF lighting (5)
- Charging cables with fully insulated pole clips (6)
- 3 pcs valve adapter kit (7)
- 18 bar compressor (integrated) with ON/OFF-switch and pressure gauge (8)
- Charger
- Connection cable with cigarette lighter adapter