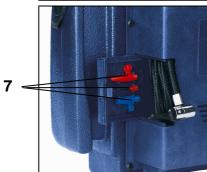

## **Features**

- Non spilling and leak-proof, maintenance-free lead power pack 12 V / 10 Ah
- 12 V terminal by one cigarette lighter socket for max. 10 A charging rate
- Starting aid function 12 V
- Lightning 12 V / 3 W (1)
- Charging terminal for charger connection (2)
- ON/OFF charger clamps (3)
- Battery charging control with indicator (4)
- ON/OFF lighting (5)
- Charging cables with fully insulated pole clips (6)
- 3 pcs valve adapter kit (7)
- 18 bar compressor (integrated) with ON/OFF-switch and pressure gauge (8)
- Charger
- Connection cable with cigarette lighter adapter