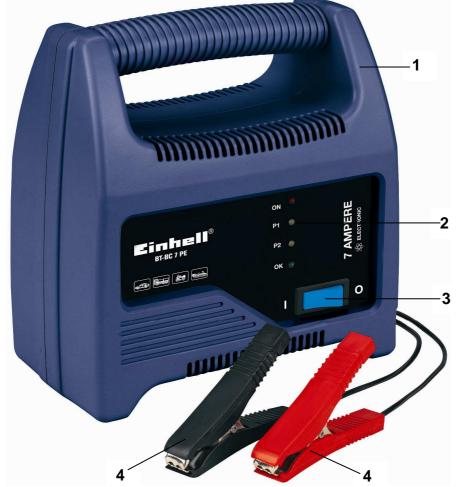

## **Features**

- All-insulated construction
- Electronic charging
- Plastic housing (1)
- Integrated carrying handle
- Function display (LED's) (2)
- Overload- and fals poling- and short circuit protection
- Mains cable with europe plug
- On / Off switch (3)
- Charging leads with sturdy, fully insulated pole clamps (4)