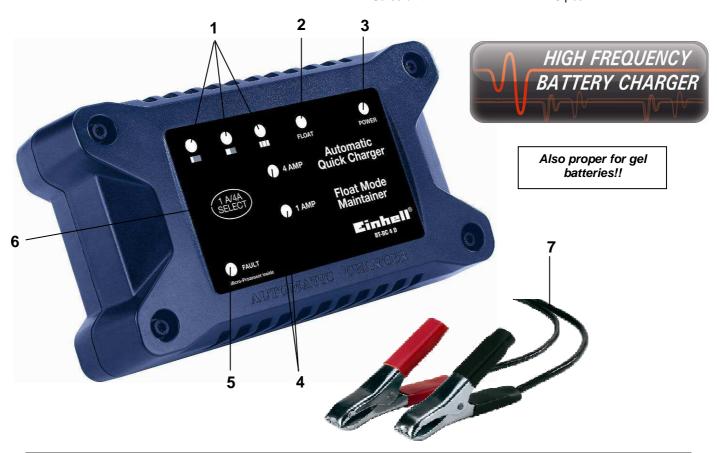

## **Features**

- Charging automatic by a controlled micro-processor
- Fault diagnose system
- LED-display battery status (1), conservation charging (2), unit on (3), charging current (4) and fault (5)
- Switch for charging current adjustment (1 / 4 ampere) (6)
- Charging leads with sturdy pole clamps (7)
- Switch for On / Off
- Electronic overload-, voltage reversal- and short circuit protection
- Power line with european plug