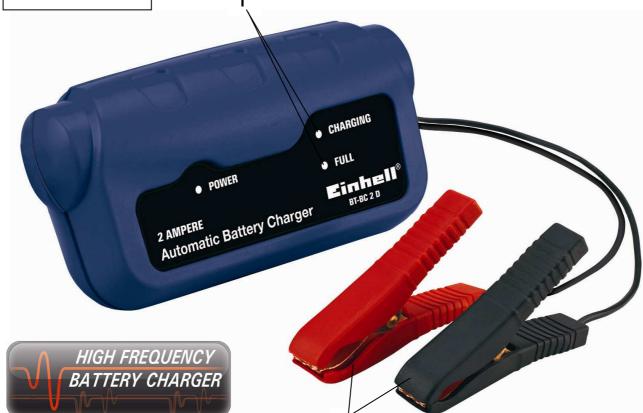

## BT-BC 2 D Battery charger

Art.-No. 10.021.50

220 – 240 V ~ 50 Hz

12 pcs

The BT-BC 2 D is an automatic battery charger controlled by a micro-processor. This means, it's especially to charge maintenance-free batteries as well as for long time charging and for charge maintenance from batteries which are not permanently in use, such as boats, lawn mowers and whatnot. Due to the integrated micro-processor the charging curve has 3 steps. Step one charges the battery with nearly constant current up to approx. 70%, step two with constant voltage up to approx. 90%. Step three keeps the battery voltage constant (IUoU-charging characteristic) and so is the battery always fully loaded. Therefore is the tool also for lead acid battery and gel battery optimally proper. The battery charger is proper for car and bicycle batteries.

## **Technical Data**

Mains:

- Charging automatic by a controlled microprocessor LED-display unit on, charging and battery
- fully charged (1)
- Charging leads with sturdy pole clamps (2)
- Electronic overload-, voltage reversal- and short circuit protection
- Power line with european plug

Also proper for gel

batteries!

Rated input current: 0.1 A Rated output current: 2 A 12 V d. c. Rated output voltage: Battery capacity: 3 – 40 Ah Logistic Data Net weight: 0.37 kg Gross weight: 0.5 kg Packing dimensions: 200 x 135 x 60 mm 4006825570748