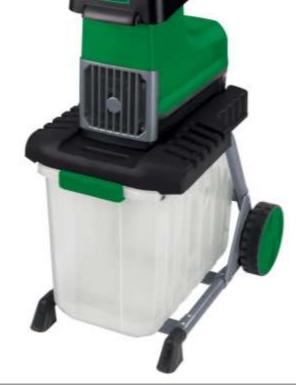

## Electric Silent Shredder GLLH 2845

Art.-No.: 34.306.00

Bar code: 20014957

Sales unit: 1 pc

High performance and noiseless electrical shredder with roller cutting unit, which works without the noise of a conventional impact cutter shredder. The shredder has a comfortable self feeder without recoil and cuts up probably also larger and harder trees and hedges and bushes to optimally compostable parts. The large dimensioned funnel opening makes a simply and comfortable filling possible. Because of the transparent box easy reading of filling stand is possible, the integrated safety switch offers a maximum of security.

## **Features**

- Practical transport handle

- Large funnel opening

- Transparent box for easy collecting and carriage from the shredder material

- Stable legs

- Robust undercarriage with wheels

- Integral safety switch on the shredder material debris box

- ON / OFF-switch protected against automatic restart by undervoltage release

- Motor overload switch

- Reverse running switch

- Integral plug for connection cable