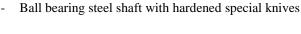

## **Features:**

- Strong inverse-speed motor with ball bearing rotor spindle and special fan
- Drive of the knife roller over noiseless metal-gearing with 2 toothed belt
- Dead man's protective twin hand safety switch
- Foldable guide rail made of coated steel
- Cable strain relief for the simple fixing from the inlet
- Nylon collection bin with plastic-abrasion-protection at steel frame (28 l capacity)
- Height-adjustable guide rail
- 3-steps down adjustment with park position

## Technical data:

Mains: 230 V ~ 50 Hz
Power: 1,400 watts
Working width: 33 cm
No. of knives: 20
Knife thickness: 1.5 mm

- Scarifier depth: 3-steps (3-7-9 mm)

Park position: -3 mmIdle speed: 3,200 rpm

Wheels front: Ø 175 mm, 45 mm wide
Wheels rear: Ø 152 mm, 45 mm wide