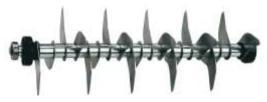

## **Features:**

- Strong inverse-speed motor with ball bearing rotor spindle and special fan
- Drive of the knife roller over noiseless metal-gearing with 2 toothed belt
- Dead man's protective twin hand safety switch
- Foldable guide rail made of coated steel
- Cable strain relief for the simple fixing from the inlet
- Nylon collection bin with plastic-abrasion-protection at steel frame (28 l capacity)
- Height-adjustable guide rail
- 3-steps down adjustment with park position

## Technical data:

Mains: 230 V ~ 50 Hz
Power: 1,400 watts
Working width: 33 cm
No. of knives: 20
Knife thickness: 1.5 mm

- Scarifier depth: 3-steps (3-7-9 mm)

Park position: -3 mmIdle speed: 3,200 rpm

Wheels front: Ø 175 mm, 45 mm wide
Wheels rear: Ø 152 mm, 45 mm wide