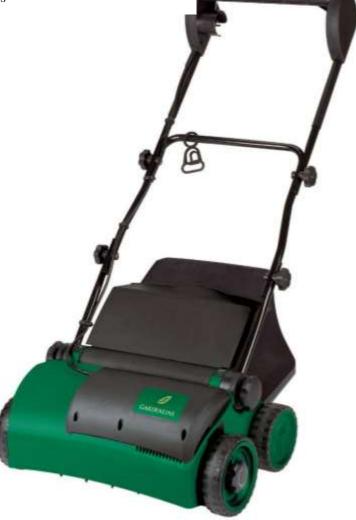

## Electric Scarifier GLVK 1407

Art.-No.: 34.206.00

Bar code: 20011185

Sales unit: 1 pc

The Electric Scarifier is by the optimal design and best handling predestined and also in difficulty accessible places at any time applicable. By the drainage effect of the Electric Scarifier water and nutrients can arrive again unchecked at the grass roots.

## **Features:**

- Strong inverse-speed motor with ball bearing rotor spindle and special fan
- Drive of the knife roller over noiseless metal-gearing with 2 toothed belt
- Dead man's protective twin hand safety switch
- Foldable guide rail made of coated steel
- Cable strain relief for the simple fixing from the inlet
- Nylon collection bin with plastic-abrasion-protection at steel frame (28 l capacity)
- Height-adjustable guide rail
- 3-steps down adjustment with park position

- Large lawn protecting wheels made of PP, easy currently at robust steel bearing bush

- Housing made of high-quality PP-plastic

## Technical data:

Mains: 230 V ~ 50 Hz
Power: 1,400 watts
Working width: 33 cm
No. of knives: 20
Knife thickness: 1.5 mm

- Scarifier depth: 3-steps (3-7-9 mm)

Park position: -3 mmIdle speed: 3,200 rpm

Wheels front: Ø 175 mm, 45 mm wide
Wheels rear: Ø 152 mm, 45 mm wide