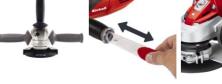

Ident No.: 11024

Bar Code: 4006825593402

The TE AG 115/600 angle grinder is a high-quality tool for experts with exacting demands, whose strong points are demonstrated to the full on a broad spectrum of cutting, grinding and roughing jobs everywhere in the home, workshop and garage. A wheel guard with no-tool quick-adjust facility can be adapted with just a twist of the hand to any task, while the spindle stop permits easy and speed tool change.

## Features

- Disk guard with quick adjust
- Spindle lock for easy disc change
- Low in vibrations
- Sturdy and flat metal gear head
- Additional handle and main handle with soft grip
- Additional handle can be fitted in 3 positions
- Face spanner can be stored in additional handle
- Cable clip for fixing coilded cable
- Cutting wheel not included