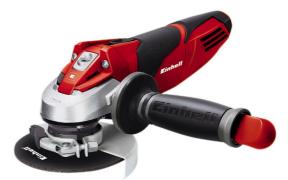

Ident No.: 11024

Bar Code: 4006825593402

The TE AG 115/600 angle grinder is a high-quality tool for experts with exacting demands, whose strong points are demonstrated to the full on a broad spectrum of cutting, grinding and roughing jobs everywhere in the home, workshop and garage. A wheel guard with no-tool quick-adjust facility can be adapted with just a twist of the hand to any task, while the spindle stop permits easy and speed tool change.

## Features

- Disk guard with quick adjust
- Spindle lock for easy disc change
- Low in vibrations
- Sturdy and flat metal gear head
- Additional handle and main handle with soft grip
- Additional handle can be fitted in 3 positions
- Face spanner can be stored in additional handle
- Cable clip for fixing coilded cable
- Cutting wheel not included