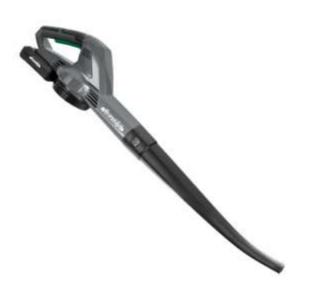

# GLBE 18 Li (Kit)

#### Cordless Leaf Blower

Item No.: 3433506

Ident No.: 11014

Bar Code: 4006825602463

### **Features**

- 18V/3Ah Li-Ion battery
- Battery charge level indicator with 3 LEDs
- High-speed charger included
- Softgrip for user-friendly operation
- Small and easy to handle
- Low weight