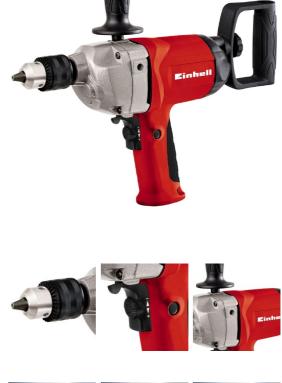

Bar Code: 4006825604160

The TC-MX 1100 E paint and mortar mixer provides good service to DIY enthusiasts on mixing jobs involving liquid and powdery building materials. Thanks to a scroll chuck and reversing facility, the tool can also be used as a power drill. The gear unit in a robust metal housing is designed for a long service life.

## Features

- key chuck
- Can also be used as a power drill
- Metal gear housing
- Electronic speed control with speed selector
- Soft grip
- Lock for continuous operation
- Incl. 2 additional handles
- Reverse facility
- Incl. stirrer Ø58 mm for paint
- Drill chuck key