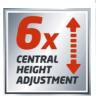

## **Features**

- Powerful carbon power motor with high torque
- Central cutting height adjustment, 6 levels
- Height-adjustable long handle
- Folding long handle with quick clamping function
- Integrated carry-handle for easy transport
- Cable strain-relief clip
- High wheeler Wide wheels exert less stress on the lawn
- Grass box with level indicator
- High-quality, impact-resistant plastic housing
- Mulching-Kit
- Recommended for lawn areas up to 600 m<sup>2</sup>

## Technical Data

- Power 1500 W 3650 min^-1 - Idle speed - Cutting width 36 cm - Capacity of catch box - Wheel diameter front 145 mm - Wheel diameter rear 220 mm - Mains supply 230 V | 50 Hz

- Cutting height adjustment 6 settings | 25-75 mm |