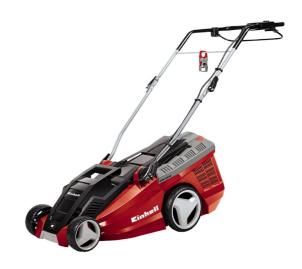

## **GE-EM 1536 HW M**

Electric Lawn Mower

Item No.: 3400295

Ident No.: 11024

Bar Code: 4006825594690

The GE-EM 1536 HW M electric lawn mower is a high-quality and very efficient helper which meets the highest requirements for mowing medium-size lawns. Its powerful carbon power motor generates high torque for outstanding cutting results even in dense growth. For easy and individual selection of the cutting height there is a 6-level central cutting height adjustment facility. A height-adjustable long handle can be adjusted to users of all sizes for ergonomic and user-friendly mowing.

## **Features**

- Powerful carbon power motor with high torque
- Central cutting height adjustment, 6 levels
- Height-adjustable long handle
- Folding long handle with quick clamping function
- Integrated carry-handle for easy transport
- Cable strain-relief clip
- High wheeler Wide wheels exert less stress on the lawn
- Grass box with level indicator
- High-quality, impact-resistant plastic housing
- Mulching-Kit
- Recommended for lawn areas up to 600 m<sup>2</sup>