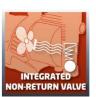

## **Features**

- On/Off switch
- Large water refill opening
- Prefilter with integrated non-return valve
- Water drain screw
- Carry-handle