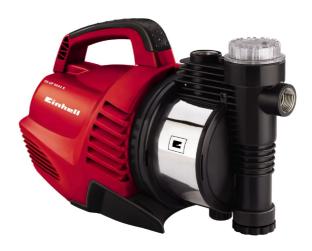

## **GE-GP 9041 E**

Garden Pump

Item No.: 4182275

Ident No.: 11024

Bar Code: 4006825587272

The GE-GP 9041 E garden pump is a high-quality, powerful and intelligent helper from the ECO Power series which provides good service to the ambitious hobby gardener who wants to water the garden with collected rain water. With an energy-efficient 900 W motor, this garden pump achieves a delivery rate of up to 4,100 liters of water per hour.

## **Features**

- On/Off switch
- Large water refill opening
- Prefilter with integrated non-return valve
- Water drain screw
- Carry-handle