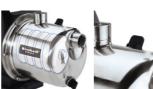

## **Features**

- On/Off switch
- Stainless steel pump housing
- Water filler screw
- Water drain screw
- Carry-handle

## Technical Data

- Power 1300 W - Max. delivery capacity 5500 L/h - Max. delivery height 48 m - Max. pressure 4.8 bar - Max. suction height 8 m - Max. water temperature 35 °C

- Suction connection 33,3mm (R1 IG) - Pressure connection 33,3mm (R1 IG) 230 V | 50 Hz - Mains supply - Power cord 1.5 m | H07RN-F