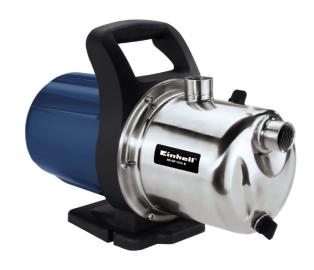

## **BG-GP 1355 N**

Garden Pump

Item No.: 4182241

Ident No.: 11034

Bar Code: 4006825549447

The BG-GP 1355 N garden pump is an extremely powerful, reliable helper which provides outstanding service to the ambitious hobby gardener who wants to water the garden with collected rain water. With a 1,300 W motor, this pump achieves a delivery rate of up to 5,500 liters of water per hour. Its robust pump housing is made of corrosion-resistant stainless steel.

## **Features**

- On/Off switch
- Stainless steel pump housing
- Water filler screw
- Water drain screw
- Carry-handle