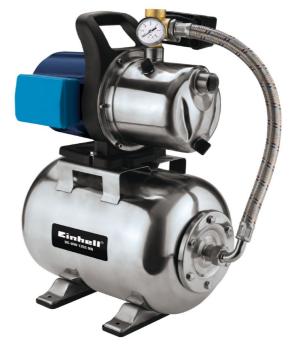

Water Works

Item No.: 4173422

Ident No.: 11034

Bar Code: 4006825549577

The BG-WW 1355 NN domestic waterworks is a very powerful and reliable helper which delivers service water from reservoirs, wells and shafts for use in irrigation systems, washing equipment, toilet flush systems and much more besides. Its robust pump housing is made of corrosion-resistant stainless steel. With a 1,300 W motor, the waterworks achieves a delivery rate of up to 5,500 liters of water per hour.

## **Features**

- Pressure switch
- Pressure gauge
- Stainless steel pump housing
- Stainless steel tank 24 I
- Water filler screw
- Water drain screw
- Carry-handle