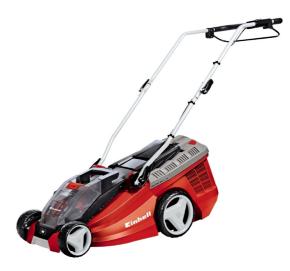

Item No.: 3413063

Ident No.: 11044

Bar Code: 4006825594799

The GE-CM 36 Li M cordless lawn mower is a high-quality, reliable and extremely powerful tool which cares for medium-size lawns without being connected to a socket. With the new Power X-Change battery system from Einhell the lawn mower has two powerful 18 V battery packs with 3.0 Ah for long work sessions without any bothersome power cables. For simple, individual adjustment of the cutting height there is a central 6-level cutting height adjustment facility.

## Features

- System accu - Power X-Change Battery

**Einhell Germany AG** 

- Battery capacity indicator with 3 LEDs
- Accu can be used for all the tools in the Power X-Change family
- Two system high-speed chargers included
- Central cutting height adjustment, 6 levels
- Height-adjustable long handle with 3 settings
- Long handle folding
- Integrated carry-handle for easy transport
- Highwheeler
- Filling level indication from the grass collection box
- High quality, blow tough plastic housing
- Mulching Kit
- Recommended for lawn areas up to 300 m<sup>2</sup>