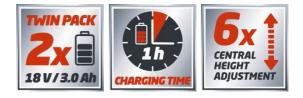

Item No.: 3413063

Ident No.: 11044

Bar Code: 4006825594799

The GE-CM 36 Li M cordless lawn mower is a high-quality, reliable and extremely powerful tool which cares for medium-size lawns without being connected to a socket. With the new Power X-Change battery system from Einhell the lawn mower has two powerful 18 V battery packs with 3.0 Ah for long work sessions without any bothersome power cables. For simple, individual adjustment of the cutting height there is a central 6-level cutting height adjustment facility.

## Features

- System accu - Power X-Change Battery

**Einhell Germany AG** 

- Battery capacity indicator with 3 LEDs
- Accu can be used for all the tools in the Power X-Change family
- Two system high-speed chargers included
- Central cutting height adjustment, 6 levels
- Height-adjustable long handle with 3 settings
- Long handle folding
- Integrated carry-handle for easy transport
- Highwheeler
- Filling level indication from the grass collection box
- High quality, blow tough plastic housing
- Mulching Kit
- Recommended for lawn areas up to 300 m<sup>2</sup>

## **Technical Data**

| - Max. running time           | 30 min                             |
|-------------------------------|------------------------------------|
| - Charging time               | 1h                                 |
| - Idle speed                  | 3000 min^-1                        |
| - Cutting width               | 36 cm                              |
| - Capacity of catching device | 40 L                               |
| - Wheel diameter front        | 145 mm                             |
| - Wheel diameter rear         | 220 mm                             |
| - Accumulator                 | 18 V (2x)   3000 mAh   Li-Ion      |
| - Cutting height adjustment   | 6 settings   25-75 mm  <br>central |
|                               | Gential                            |