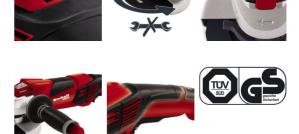

Ident No.: 11024 Bar Code: 4006825577228

The TE AG 125 CE angle grinder is a high-quality, powerful tool for experts with exacting demands, whose strong points are demonstrated to the full on a broad spectrum of cutting, grinding and roughing jobs everywhere in the home, workshop and garage. Its constant electronic system enables the angle grinder to maintain its speed at a constant level even when loaded. Its wheel guard with quick-adjust facility can be adapted with just a twist of the hand to any task, while the spindle stop permits easy and speedy tool change.

## Features

- Constant electronic system
- LED status indicator
- Slim design
- Disk guard with quick adjust
- Spindle lock
- Flat metal gear head
- Additional handle can be fitted in 3 positions
- Face spanner in additional handle
- Main handle and additional handle with soft grip
- Cable clip
- Cutting wheel not included

## **Technical Data**

- Power
- Disc diameter
- Mains supply
- Idle speed

1100 W 125 mm 230 V | 50 Hz 3000 - 11000 min^-1