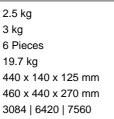

## Logistic Data

| <ul> <li>Product w</li> </ul> | eight |
|-------------------------------|-------|
|-------------------------------|-------|

- Gross weight single packaging
- Pieces per export carton
- Gross weight export carton
- Dimensions single packaging
- Dimensions export carton
- Container quantity (20"/40"/40"HC)