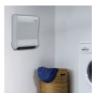

## **Bathroom Heater**

Item No.: 2338564

Ident No.: 11024

Bar Code: 4006825583168

The BH 2000/1 Bathroom Heater is a very powerful wall heater with a splash guard which is ideally suited for use in the bathroom/WC, hobby room, basement, utility room and conservatory. It can be easily set to provide the required room temperature using a switch with two settings for the blower and heater functions (1000 W/2000 W) and the infinitely adjustable thermostat.