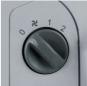

## **Features**

- Switch with 2 heat settings (1000 W/2000 W) and blower
- Infinitely adjustable thermostat
- Built-in wall bracket
- Overheating guard
- Function display