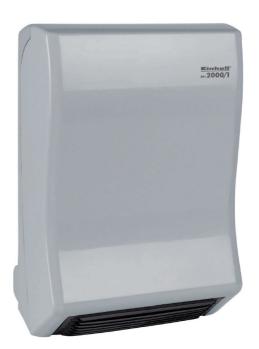

## **Bathroom Heater**

Item No.: 2338564

Ident No.: 11024

Bar Code: 4006825583168

The BH 2000/1 Bathroom Heater is a very powerful wall heater with a splash guard which is ideally suited for use in the bathroom/WC, hobby room, basement, utility room and conservatory. It can be easily set to provide the required room temperature using a switch with two settings for the blower and heater functions (1000 W/2000 W) and the infinitely adjustable thermostat.

## **Features**

- Switch with 2 heat settings (1000 W/2000 W) and blower
- Infinitely adjustable thermostat
- Built-in wall bracket
- Overheating guard
- Function display

## Technical Data

- Max. heating power 2000 W - IP class 24 - Protection class Ш

230 V | 50 Hz - Mains supply - Unit dimensions 25.5 x 12.5 x 35 cm