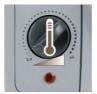

## **Features**

- Switch with 2 heat settings (1000 W/2000 W) and blower
- Infinitely adjustable thermostat
- Built-in wall bracket
- Overheating guard
- Function display