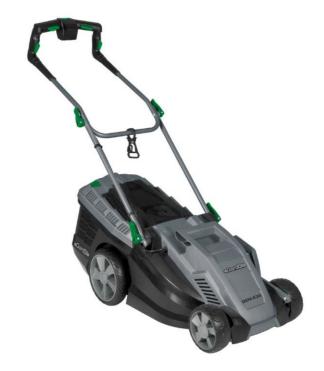

## GEM-E36

Electric Lawn Mower Art.-No.: 3400296

Ident-No.: 11014

## **Features**

- · Powerful carbon power motor with high torque
- · Central cutting height adjustment, 6 levels
- Height-adjustable long handle
- Folding long handle with quick clamping function
- · Integrated carry-handle for easy transport
- · Cable strain-relief clip
- High wheeler Wide wheels exert less stress on the lawn
- · Grass box with level indicator
- · High-quality, impact-resistant plastic housing
- · Mulching-Kit
- Recommended for lawn areas up to 600 m²

## **Technical Data**

Mains supply
Power
Idle speed
Cutting width
230 V | 50 Hz
T500 W
3650 min^1
36 cm

• Cutting height adjustment 6 settings | 25-75 m |

Capacity of catch box
Wheel diameter front
Wheel diameter rear
220 mm