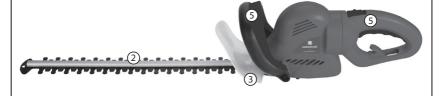

## Using The Hedge Trimmer

- Open carton carefully and remove all items.
   Ensure you have all items before you discard the packaging.
- 2. Remove the plastic blade guard.
- 3. Ensure Plastic Hand Guard is Securely fixed.
- Connect to the mains supply, as with any outdoor electrical appliance we would always recommend connection via an RCD (Residual current device).
- 5. As a saftey feature for this unit to operate, you must hold on to the handle with one hand and operate the switch on the rear handle with the other hand.