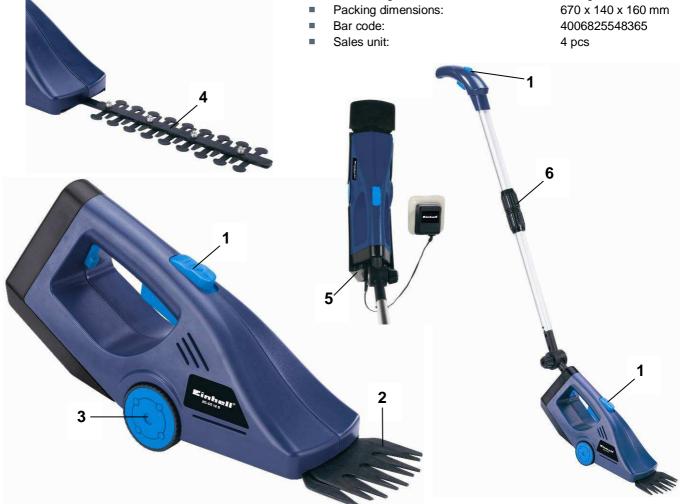

## **Features**

- Safety switch (1)
- Grass cutting blade (2)
- Castors for easy guidance (3)
- Shrub cutting shear (4)
- Wall mounting bracket with integrated charger (5)
- Telescopic handle with tilt angle adjustment (6)
- Tool-less knife exchange