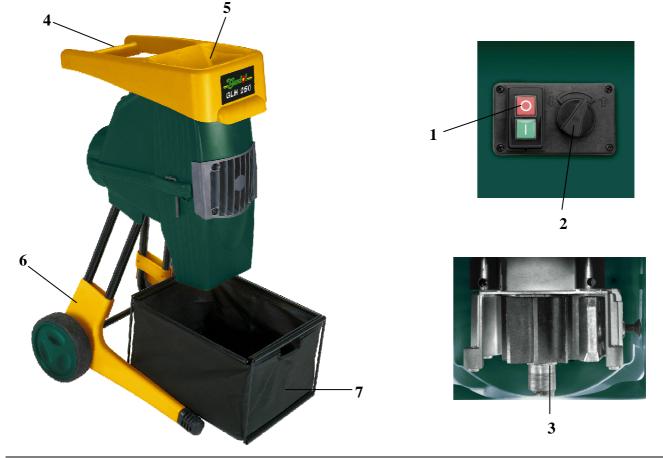

### Features:

- ON/OFF switch (1)
- Switch for selecting the direction rotation (2)
- Cutting roller (3)
- Integrated plug with coupling protection for connecting cable
- Practical transport handle (4)
- Large funnel opening (5)
- Chassis incl. wheels (6)

#### **Standard accessory:**

- Collection box for garden waste (7)