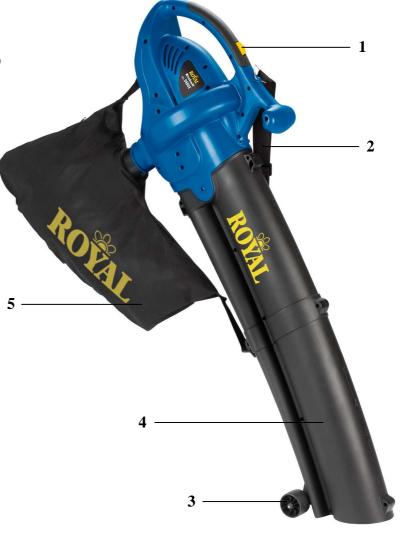

## **Features:**

- ON/OFF-switch (1)
- Adjustable carrying belt (2)
- **Speed controller (without picture)**
- Selector switch suction/blow (without picture)
- 2 guide rolls (3)
- Large suction hose in two parts (4)
- Collection bag approx. 45 l (5)