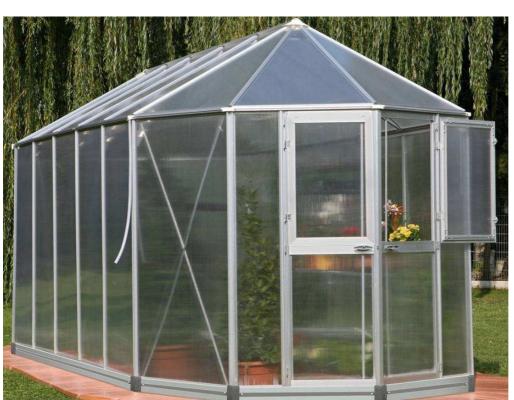

## Greenhouse ORANGERIE 2/10

Art.-No.: 36.533.21

Bar code: 4006825543155

Sales unit: 1 pc

The robust greenhouse (3 panels – double door) is made of corrosion resistant and weather proof, <u>anodized aluminium profiles</u> and a <u>UV-resistant 10 mm strong polycarbonate sheets.</u>

For it has a wide double wing-door, the greenhouse can be entered comfortably.

The greenhouse can easily be set-up quickly and has to be anchored in the ground at fix given places (ground anchors are available as accessory).

The greenhouse is snow load tested with 50 kg/m<sup>2</sup> and wind load tested with 25 kg/m<sup>2</sup>.

Construction front- and rear wall as octagon with 3 field module.

## **Features:**

- Extra robust, <u>completely anodized matt-finished aluminium profiles</u>
- Additional angle profiles and wind bonds for a maximum reinforcement
- High-quality ground corner-profile made of aluminium die-cast
- Polycarbonate sheets 10 mm, impact and shock resistant, resistant to ball throw, UV-resistant, temperature resisting -25°C to +60°C.
- <u>Wide double wing-door</u>, with addiational window sash, of each one wing is separable 50:50 to vent the house
- Extra high floor sweep (no additional base necessary)
- 4 drain gutters
- Additionally 2 window sash on the back side to vent the house
- Device for padlock

## Technical data:

- Dimension incl overhang LxB: 466.9 x 251.6 cm

Eaves height: 189 cm
Ridge height: 263.5 cm
Door height (clearance): 178.5 cm
Door breadth (inner width): 108.2 cm
Floor space appr.: 9.9 m²
Net weight: approx. 148 kg

10 Jahre Garantie auf die UV-Beständigkeit der Hohlkammerstegplatten

15 Jahre Garantie

**Picture shows ORANGERIE 4/10**