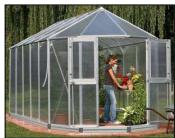

For it has a wide double wing-door, the greenhouse can be entered comfortably.

The greenhouse can easily be set-up quickly and has to be anchored in the ground at fix given places (ground anchors are available as accessory).

## **Features:**

- Extra robust, <u>completely anodized matt-finished aluminium profiles</u>
- Additional angle profiles and wind bonds for a maximum reinforcement
- High-quality ground corner-profile made of aluminium die-cast
- Polycarbonate sheets 10 mm, impact and shock resistant, resistant to ball throw, UV-resistant, temperature resisting -25°C to +60°C.
- <u>Wide double wing-door</u>, with addiational window sash, of each one wing is separable 50:50 to vent the house
- Extra high floor sweep (no additional base necessary)
- 4 drain gutters
- Additionally 2 window sash on the back side to vent the house
- Device for padlock

10 Jahre Garantie auf die UV-Beständigkeit der Hohlkammerstegplatten

15 Jahre Garantie

**Picture shows ORANGERIE 4/10**