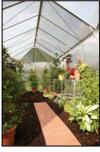

## **Features:**

- Extra robust, <u>completely anodized matt-finished aluminium profiles</u>
- Additional angle profiles and wind bonds for a maximum reinforcement
- High-quality ground corner-profile made of aluminium die-cast
- Polycarbonate sheets 10 mm, impact and shock resistant, resistant to ball throw, UV-resistant, temperature resisting -25°C to +60°C.
- <u>Wide double wing-door</u>, with addiational window sash, of each one wing is separable 50:50 to vent the house
- Extra high floor sweep (no additional base necessary)
- 4 drain gutters
- Additionally 2 window sash on the back side to vent the house
- Device for padlock

## Technical data:

- Dimension incl overhang LxB: 466.9 x 251.6 cm

Eaves height: 189 cm
Ridge height: 263.5 cm
Door height (clearance): 178.5 cm
Door breadth (inner width): 108.2 cm
Floor space appr.: 9.9 m²
Net weight: approx. 148 kg