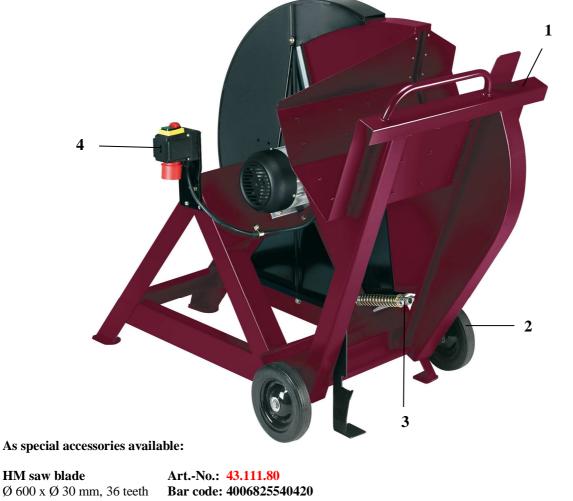

## **Technical data:**

- Ergonomically formed compensator with barbs (1)
- Incl. carriage (2)
- Rocker resetting over spring (3)
- Electronic brake switch(4)

- Mains: Power:
- Rotation speed:
- Saw blade:
- Weight:
- Packing dimensions: