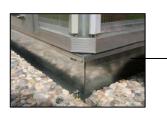

## **Features:**

- incl. galvanized steel base (1)
- incl. depositing shelf on back panel (2)
- extra robust, <u>completely anodized matt-finished aluminium profiles</u>
- Additional angle profiles and wind bonds for a maximum reinforcement
- High-quality ground corner-profile made of aluminium die-cast
- <u>Polycarbonate sheets 10 mm</u>, impact and shock resistant, resistant to a ball throw, UV-resistant, refractive without a burning glass effect, temperature resisting -25°C to +60°C.
- Gummed window border
- <u>Wide double wing-door</u>, of which one wing is separable 50:50 to vent the house
- 2 roof windows
- 2 drain gutters
- 2 gutter end pieces