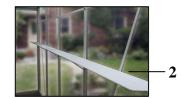

## **Features:**

- incl. galvanized steel base (1)
- incl. depositing shelf on back panel (2)
- extra robust, <u>completely anodized matt-finished aluminium profiles</u>
- Additional angle profiles and wind bonds for a maximum reinforcement
- High-quality ground corner-profile made of aluminium die-cast
- <u>Polycarbonate sheets 10 mm</u>, impact and shock resistant, resistant to a ball throw, UV-resistant, refractive without a burning glass effect, temperature resisting -25°C to +60°C.
- Gummed window border
- <u>Wide double wing-door</u>, of which one wing is separable 50:50 to vent the house
- 2 roof windows
- 2 drain gutters
- 2 gutter end pieces