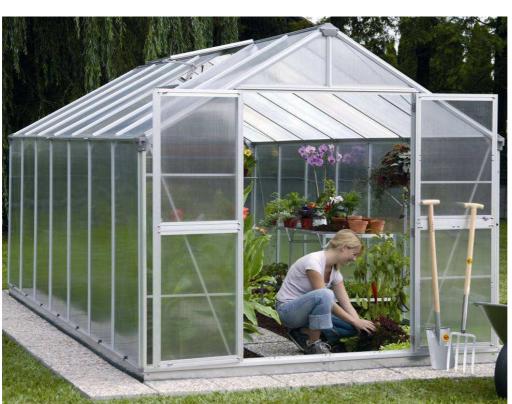

## Alu-Greenhouse RUBIN 1

Art.-No.: 36.532.40

Barcode: 4006825514421

Sales unit: 1 pc

The high-quality, robust greenhouse (5-panels – double door) is made of corrosion resistant and weather proof, <u>matt-finished anodized aluminium profiles</u> and a highly heat insulting polycarbonate glazing.

For it has a wide double wing-door, the greenhouse can be entered comfortably with a wheelbarrow and other gardening tools.

Due to the enormous roof height, an outstanding air conditioning and much space also for high plants is achieved. The greenhouse can easily be set-up quickly and has to be anchored in the ground at 10 fix given places (ground anchors are available as accessory).

## **Features:**

- incl. galvanized steel base (1)
- incl. depositing shelf on back panel (2)
- extra robust, <u>completely anodized matt-finished aluminium profiles</u>
- Additional angle profiles and wind bonds for a maximum reinforcement
- High-quality ground corner-profile made of aluminium die-cast
- <u>Polycarbonate sheets 10 mm</u>, impact and shock resistant, resistant to a ball throw, UV-resistant, refractive without a burning glass effect, temperature resisting -25°C to +60°C.
- Gummed window border
- <u>Wide double wing-door</u>, of which one wing is separable 50:50 to vent the house
- 2 roof windows
- 2 drain gutters
- 2 gutter end pieces

10 years warranty for the UV-resistance from the polycarbonate sheets

15 years warranty

for the alu-frame

Picture shows greenhouse RUBIN 3

Abbildungen können nicht im Serien-Lieferumfang enthaltenes Zubehör darstellen / Illustrations can contain accessories, which are not included in standard extent of delivery.